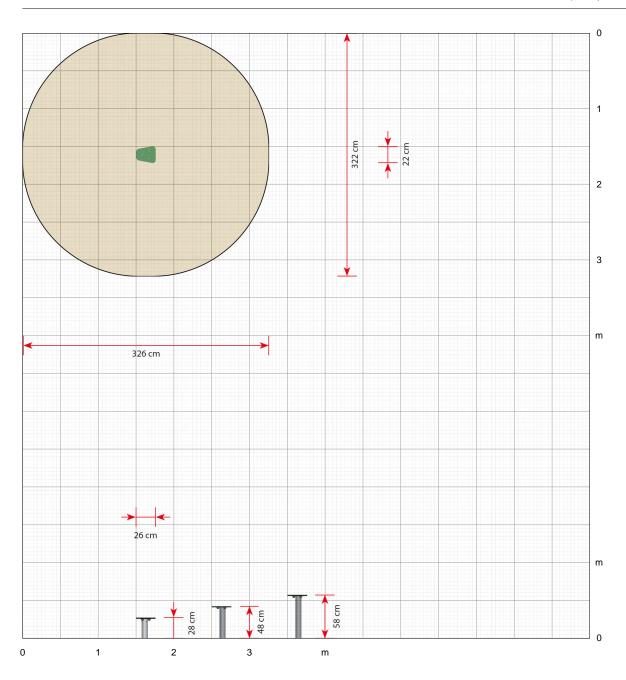

#### **Specifications**

Order number

LB042G: In-ground mounting

Product dimensions (LxWxH)

26 x 22 x 43 cm

Area requirement incl. safety distances (LxW)

326 x 322 cm

Maximum fall height

43 cm

Age recommendation

From 2 years

Approximate installation time

1 person 1 hour

### Stepping stone, 43 cm

Scale 1:50 (when printed in 100%)