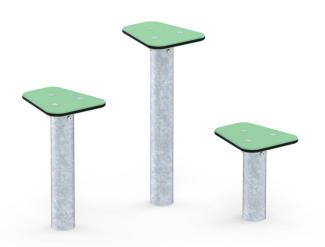

## Stepping stones in different heights

The stepping stones in the Basic series come in different heights. LB041 is 28 cm, LB042 is 43 cm and LB043 is 58 cm. All have galvanised steel posts and low-maintenance surfaces.

# **LB042**

### Stepping stone, 43 cm

Scale 1:50 (when printed in 100%)