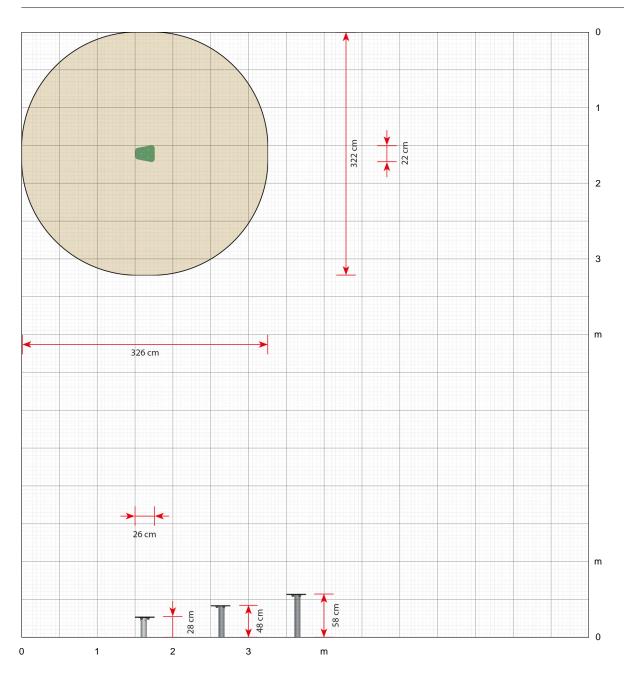

#### **Specifications**

Order number

LB041G: In-ground mounting

Product dimensions (LxWxH)

26 x 22 x 28 cm

Area requirement incl. safety distances (LxW)

326 x 322 cm

Maximum fall height

28 cm

Age recommendation

From 2 years

Approximate installation time

1 person 1 hour

### Stepping stone, 28 cm

Scale 1:50 (when printed in 100%)