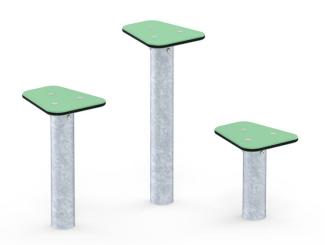

### Stepping stones in different heights

The stepping stones in the Basic series come in different heights. LB041 is 28 cm, LB042 is 43 cm and LB043 is 58 cm. All have galvanised steel posts and low-maintenance surfaces.

# **LB041**

### Stepping stone, 28 cm

Scale 1:50 (when printed in 100%)