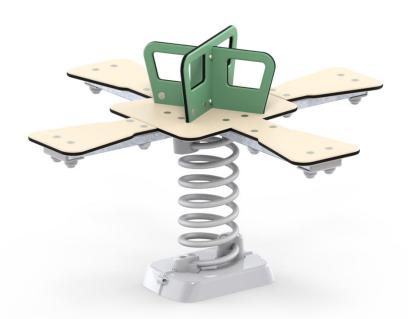

## Springers and see-saws for both fun and learning

The Basic series has a new assortment of springers and see-saws. These have always been popular on the playground, as the children can easily include them in their games and find the rocking movement fun.

Besides being entertaining, the backward and forward motion also has other functions. First and foremost, it gives the children a better perception of their bodies, as the whole body is used to keep the rocking movement going. Secondly, the children become more aware of the relationship between cause and effect, which is an important part of strengthening their logical sense.

All springers and see-saws are made from durable materials that are low in maintenance and reusable.

## Specifications

Order number

LB019G: In-ground mounting LB019C: Surface mounting

Product dimensions (LxWxH)

109 x 109 x 65 cm

Area requirement incl. safety distances (LxW)

338 x 338 cm

Maximum fall height