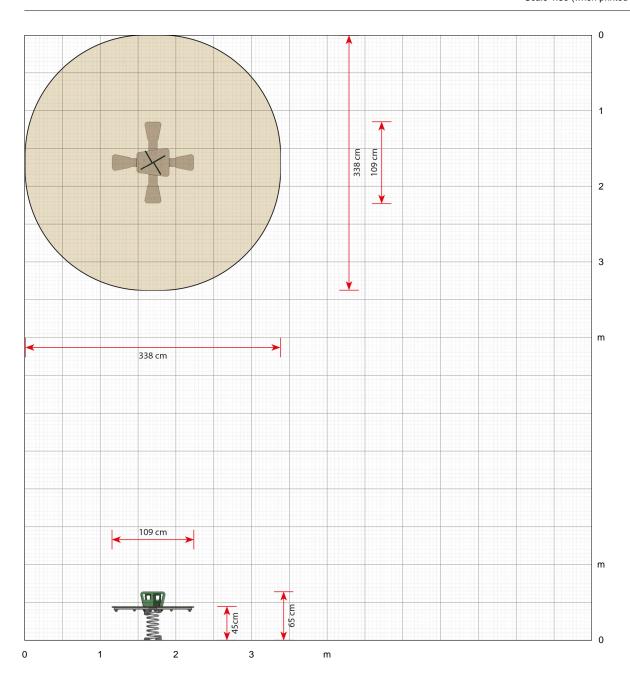

## Specifications

Order number

LB019G: In-ground mounting LB019C: Surface mounting

Product dimensions (LxWxH)

109 x 109 x 65 cm

Area requirement incl. safety distances (LxW)

338 x 338 cm

Maximum fall height

45 cm

Age recommendation

From 2 years

Approximate installation time

2 persons 1 hour

Scale 1:50 (when printed in 100%)