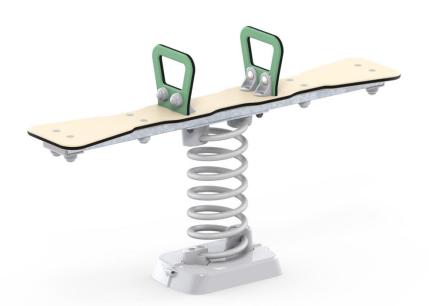

## Springers and see-saws for both fun ahd learning

The Basic series has a new assortment of springers and see-saws. These have always been popular on the playground, as the children can easily include them in their games and find the rocking movement fun.

Besides being entertaining, the backward and forward motion also has other functions. First and foremost, it gives the children a better perception of their bodies, as the whole body is used to keep the rocking movement going. Secondly, the children become more aware of the relationship between cause and effect, which is an important part of strengthening their logical sense.

All springers and see-saws are made from durable materials that are low in maintenance and reusable.