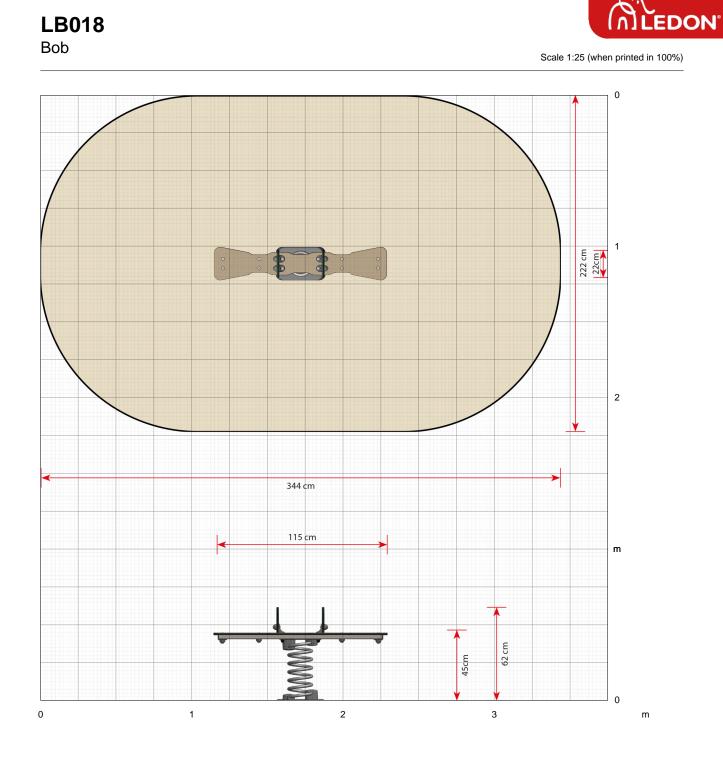

## Specifications

Order number LB018G: In-ground mounting LB018C: Surface mounting

344 x 222 cm

Maximum fall height 45 cm

Age recommendation From 2 years

Approximate installation time 1 person 1 hour