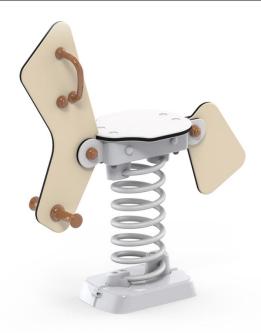

## Springers and see-saws for both fun and learning

The Basic series has a new assortment of springers and see-saws. These have always been popular on the playground, as the children can easily include them in their games and find the rocking movement fun.

Besides being entertaining, the backward and forward motion also has other functions. First and foremost, it gives the children a better perception of their bodies, as the whole body is used to keep the rocking movement going. Secondly, the children become more aware of the relationship between cause and effect, which is an important part of strengthening their logical sense.

All springers and see-saws are made from durable materials that are low in maintenance and reusable.