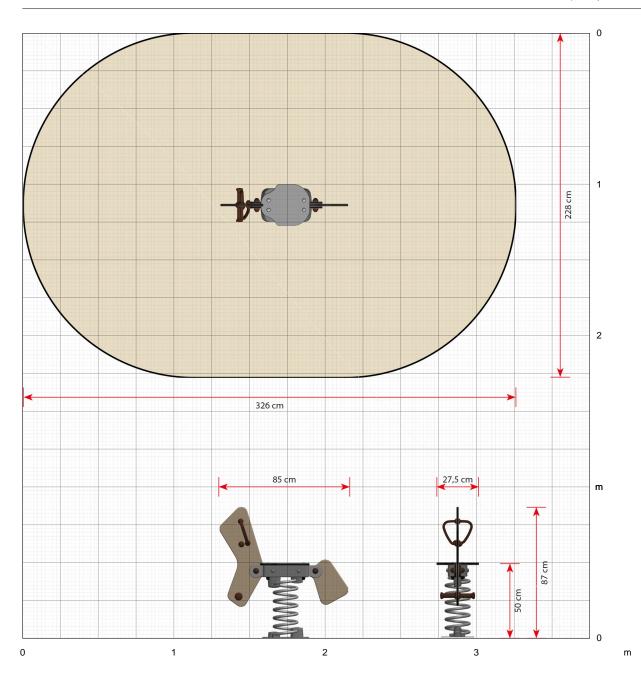

## **Specifications**

Order number

LB012G: In-ground mounting LB012C: Surface mounting

Product dimensions (LxWxH)

85 x 28 x 87 cm

Area requirement incl. safety distances (LxW)

326 x 228 cm

Maximum fall height

50 cm

Age recommendation

From 2 years

Approximate installation time

1 person 1 hour

Scale 1:25 (when printed in 100%)