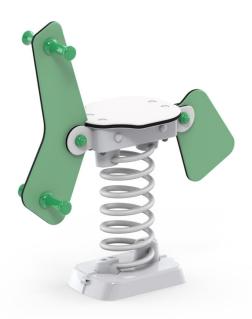

## Springers and see-saws for both fun ahd learning

The Basic series has a new assortment of springers and see-saws. These have always been popular on the playground, as the children can easily include them in their games and find the rocking movement fun.

Besides being entertaining, the backward and forward motion also has other functions. First and foremost, it gives the children a better perception of their bodies, as the whole body is used to keep the rocking movement going. Secondly, the children become more aware of the relationship between cause and effect, which is an important part of strengthening their logical sense.

All springers and see-saws are made from durable materials that are low in maintenance and reusable.