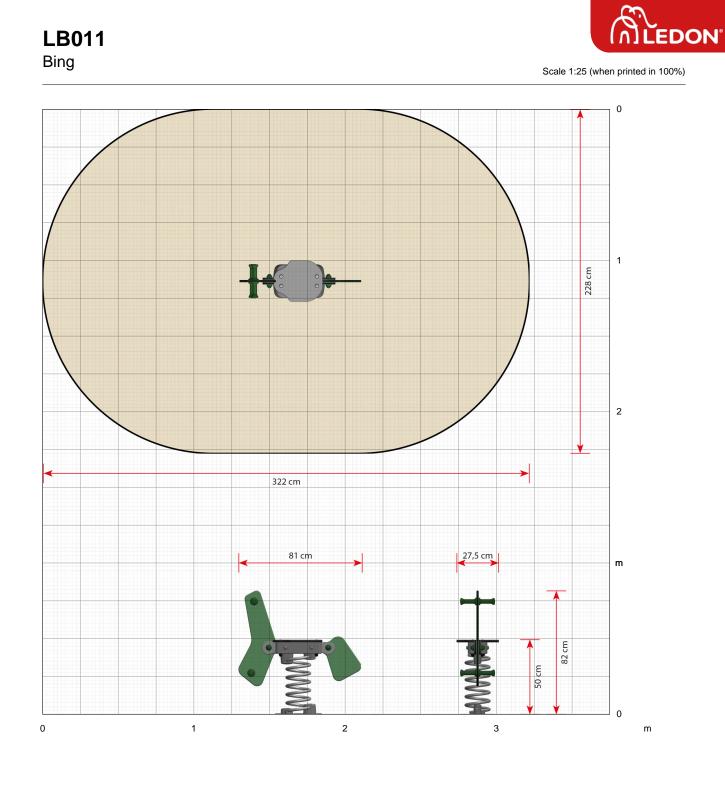

## Specifications

Order number LB011G: In-ground mounting LB011C: Surface mounting

Area requirement incl. safety distances (LxW)

322 x 228 cm

Maximum fall height 50 cm

Age recommendation From 2 years

Approximate installation time 1 person 1 hour