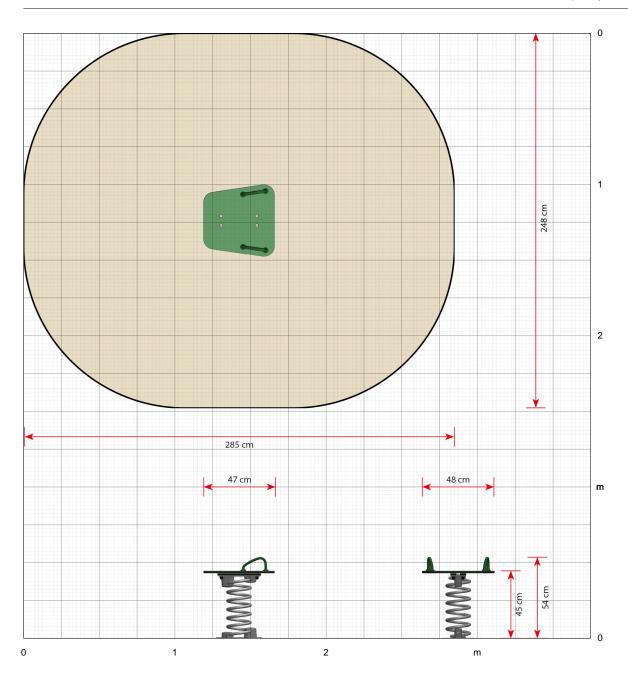

## **Specifications**

Order number

LB010G: In-ground mounting LB010C: Surface mounting

Product dimensions (LxWxH)

47 x 48 x 54 cm

Area requirement incl. safety distances (LxW)

285 x 248 cm

Maximum fall height

45 cm

Age recommendation

From 2 years

Approximate installation time

1 person 1 hour

Scale 1:25 (when printed in 100%)