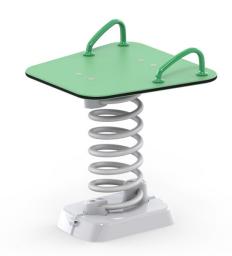

## Springers and see-saws for both fun and learning

The Basic series has a new assortment of springers and see-saws. These have always been popular on the playground, as the children can easily include them in their games and find the rocking movement fun.

The Bobi springer stands out, as it does not have the traditional springer look with a front and rear. Instead, Bobi is inspired by a frog and gives the children an opportunity to rock alone or with a friend. The model has room for a few small children that want a trip back and forth together.

All springers and see-saws are made from durable materials that are low in maintenance and reusable.